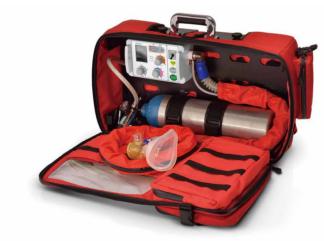

## **Applications**

Rescue, ambulance, vehicle transport, long-distance transport, intra-hospital transport

Portable Ventilator Specially Designed for Reliable Emergency Ventilation