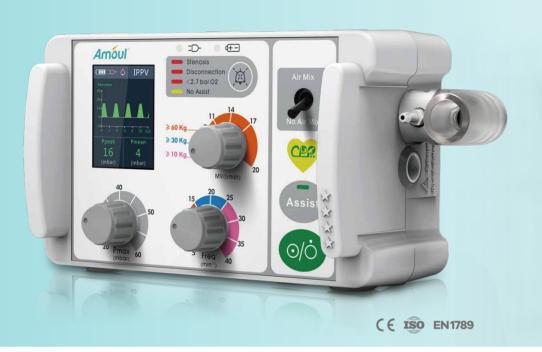

## 6000S

- Compact and lightweight
- Simple operation
- TFT color LCD screen
- Air mixing function
- IPPV, Assist, and CPR modes
- Smart voice guidance and alarm system
- Alarm system ensures high level of safety
- Independent settings for minute volume, respiratory rate, and maximum pressure
- Long battery operating time
- Work simultaneously with Amoul® E6 CPR device to ensure effective cardiopulmonary resuscitation
- EN1789 certified